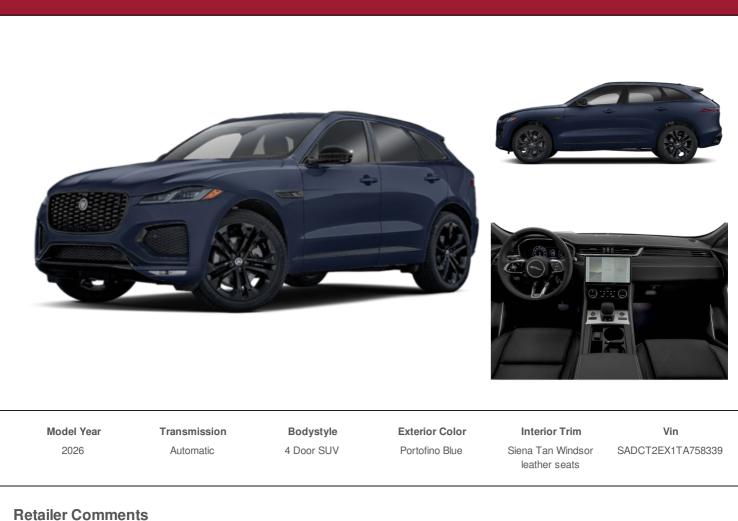

## **2026 F-PACE**

F-PACE P250 R-DYNAMIC S Automatic

Come down to Jaguar Land Rover Van Nuys to see ! Coming well equipped with options such as All Wheel Drive, Sunroof/Moonroof, Turbocharged, Stability Control, Navigation System, WIFI Hotspot, Rear Cross Traffic Alert, Keyless Entry, Apple CarPlay, Android Auto, Heated Seats, Rain Sensing Front Wipers, Rear Spoiler, Dual Climate Control and Traction Control. With a PORTFINO BLUE exterior, this vehicle will stand out from all the others. We are ready to answer any questions you may have. The Team at Galpin has outstanding customer service that will leave you completely satisfied. We know that you have high expectations, and we enjoy the challenge of meeting and exceeding them! Come by the dealership today to find the vehicle you have been searching for at the price you can afford!